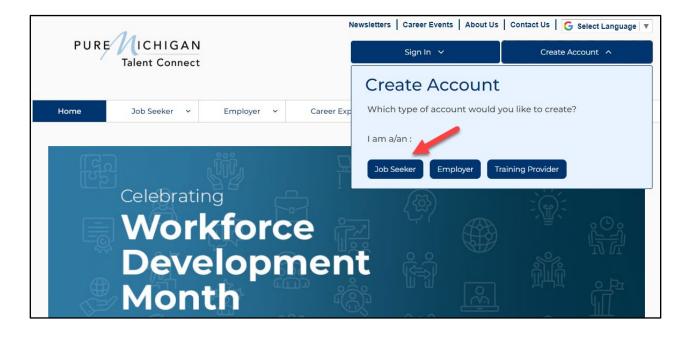

# Sign In or Create an Account

To access PMTC Career Explorer, job seekers must first sign in or create a free account with PMTC. These buttons are found in the upper right-hand corner of the page.

| 1.                             | Newsletters Career Events About Us | Contact Us G Select Language 🔻 |
|--------------------------------|------------------------------------|--------------------------------|
| PURE ICHIGAN<br>Talent Connect | Sign In 🗸                          | Create Account 🗸 🗸             |
|                                | SEARCH                             | ٩                              |

If a job seeker does not have a PMTC account, they must select "Create an Account" and choose "JOB SEEKER" from the window.

This will redirect the job seeker to MiLogin, where they will be able to enter their account information.