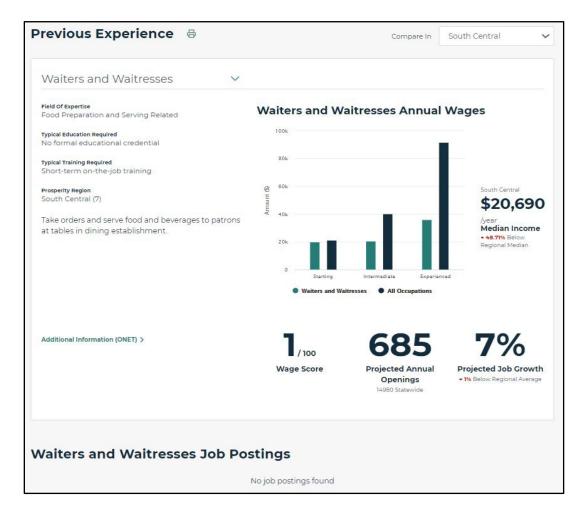

### **Previous Experience**

The below section shows information based on the job seeker's previous experience and the region where the jobseeker resides. These are populated directly from the participant's PMTC record, using the O\*NET code field.

If the participant has no previous experience or O\*NET code recorded in PMTC, a default occupation will be displayed. When a default occupation is displayed, a disclaimer will appear beneath the previous experience that reads: \**No previous experience found – please use the search box above to find a relevant occupation.* 

You can change the previous experience to a different occupation to see labor market information for that occupation. To find an occupation, begin typing in the occupation text box. Occupations matching the entry will be populated in a list for you to select from.

You can change the region of comparison by selecting a different region from the dropdown menu on the upper right ("Compare In").

### Pathways – Occupation Statistics

The below section of the occupation information page shows a graph of annual wages for the occupation in the region where the job seeker resides compared to All Occupations in that region. The Wage Score, Projected Annual Openings and Project Job Growth are also displayed for the occupation in that region. You can change the region in the "Compare in" dropdown if you would like to compare wages in other regions.