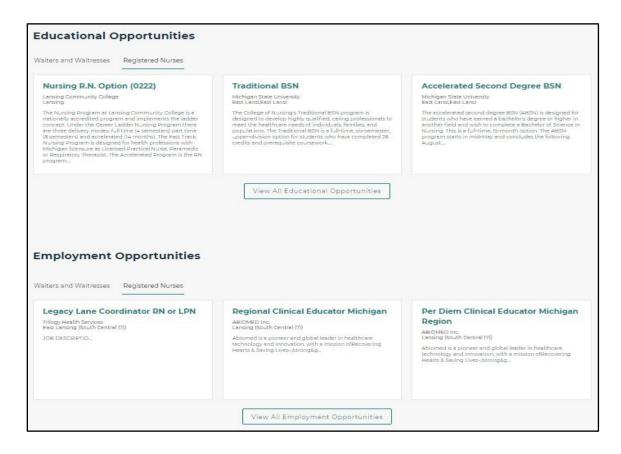

#### Pathways – Educational Opportunities

You can look at Educational Opportunities for the occupation. Click on the program title to display the details of the program. Educational Opportunities are sourced from MiTC and Pathfinder. You can learn more about the specific educational opportunity through MiTC or Pathfinder in the program details.

### Pathways – Employment Opportunities

You can look at Employment Opportunities for the occupation. Click on the job title to display the details of the job posting. Employment opportunities are sourced from PMTC.