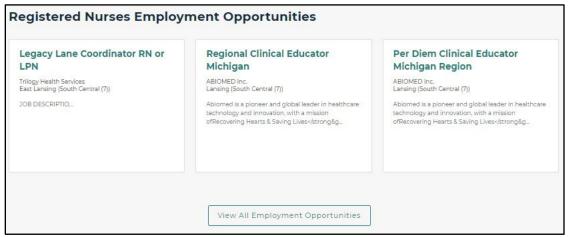

### Pathways – Employment Opportunities

You can look at Employment Opportunities for the occupation. Click on the job title to display the details of the job posting. Employment opportunities are sourced from PMTC.