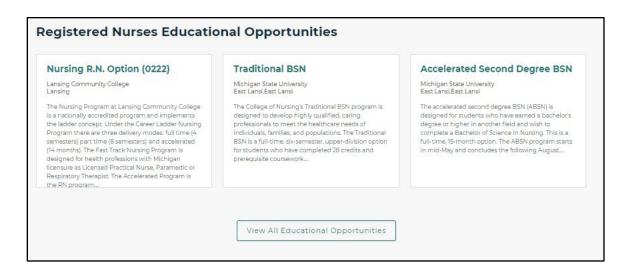

#### Pathways – Educational Opportunities

You can look at Educational Opportunities for the occupation. Click on the program title to display the details of the program. Educational Opportunities are sourced from MiTC and Pathfinder. You can learn more about the specific educational opportunity through MiTC or Pathfinder in the program details.