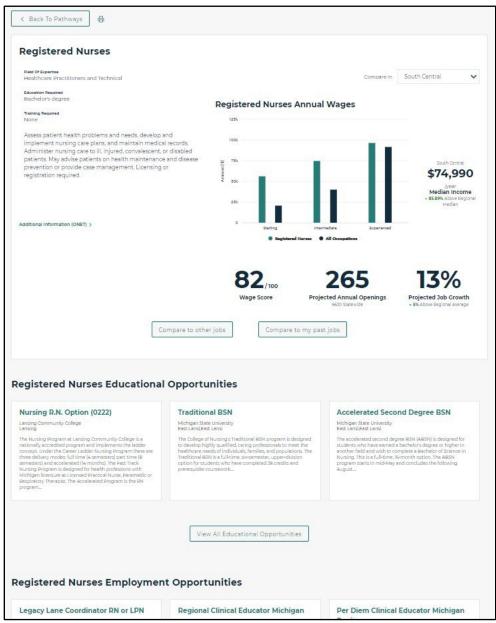

### Pathways – Print

To print the occupational, employment and educational options on this screen, click on the print button next to the "Back to Pathways" button, shown below.

| Reemployment Info Pathways                                                                                                                                                                                                                                                                                                               |                                                       |                                                                                    |
|------------------------------------------------------------------------------------------------------------------------------------------------------------------------------------------------------------------------------------------------------------------------------------------------------------------------------------------|-------------------------------------------------------|------------------------------------------------------------------------------------|
| K Back To Pathways                                                                                                                                                                                                                                                                                                                       |                                                       |                                                                                    |
| Registered Nurses                                                                                                                                                                                                                                                                                                                        |                                                       |                                                                                    |
| Field of Expertise<br>Healthcare Practitioners and Technical                                                                                                                                                                                                                                                                             |                                                       | Compare In South Central 🗸                                                         |
| Typical Education Required<br>Bachelor's degree                                                                                                                                                                                                                                                                                          | Registered Nurses Annual Wages                        |                                                                                    |
| Typical Training Required None                                                                                                                                                                                                                                                                                                           | 1254                                                  |                                                                                    |
| Assess patient health problems and needs, develop and implement nursing care plans, and maintain<br>medical records. Administer nursing care to ill, injured, convalescent, or disabled patients. May advise<br>patients on health maintenance and disease prevention or provide case management. Licensing or<br>registration required. | 100k<br>7 7k<br>15k                                   | South Central<br>\$74,990 /year<br>Median Income<br>- 85.89% Above Regional Median |
| Additional Information (ONET) >                                                                                                                                                                                                                                                                                                          | 0                                                     |                                                                                    |
|                                                                                                                                                                                                                                                                                                                                          | Registered Nurses     All Occupations                 |                                                                                    |
|                                                                                                                                                                                                                                                                                                                                          | 82                                                    | 13%                                                                                |
|                                                                                                                                                                                                                                                                                                                                          | Wage Score Projected Annual Openings<br>620 Statewide | Projected Job Growth<br>+ 5% Above Regional Average                                |
| Compare to                                                                                                                                                                                                                                                                                                                               | other jobs Compare to my past jobs                    |                                                                                    |
|                                                                                                                                                                                                                                                                                                                                          |                                                       |                                                                                    |

### Pathways – Occupation Statistics

The below section of the occupation information page shows a graph of annual wages for the occupation in the region where the job seeker resides compared to All Occupations in that region. The Wage Score, Projected Annual Openings and Project Job Growth are also displayed for the occupation in that region. You can change the region in the "Compare in" dropdown if you would like to compare wages in other regions.