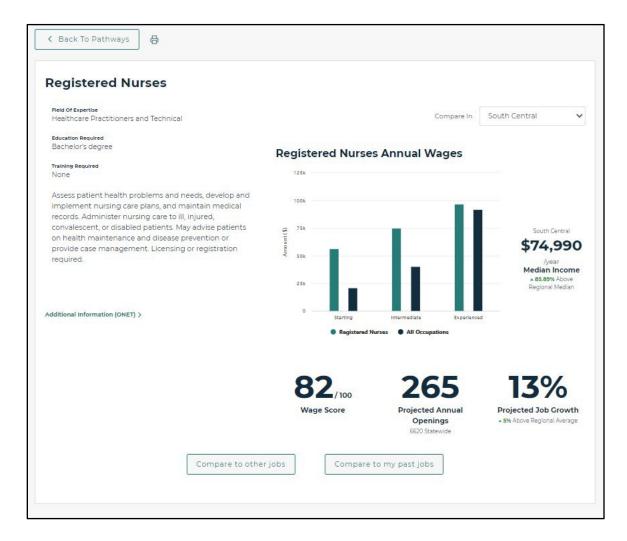

### Pathways – Occupation Statistics

The below section of the occupation information page shows a graph of annual wages for the occupation in the region where the job seeker resides compared to All Occupations in that region. The Wage Score, Projected Annual Openings and Project Job Growth are also displayed for the occupation in that region. You can change the region in the "Compare in" dropdown if you would like to compare wages in other regions.

### Pathways – Print

To print the occupational, employment and educational options on this screen, click on the print button next to the "Back to Pathways" button, shown below.

| Reemployment Info Pathways                                                                                                                                                                                                                                                                                                               |                                                       |                                                                                    |
|------------------------------------------------------------------------------------------------------------------------------------------------------------------------------------------------------------------------------------------------------------------------------------------------------------------------------------------|-------------------------------------------------------|------------------------------------------------------------------------------------|
| K Back To Pathways                                                                                                                                                                                                                                                                                                                       |                                                       |                                                                                    |
| Registered Nurses                                                                                                                                                                                                                                                                                                                        |                                                       |                                                                                    |
| Field of Expertise<br>Healthcare Practitioners and Technical                                                                                                                                                                                                                                                                             |                                                       | Compare In South Central 🗸                                                         |
| Typical Education Required<br>Bachelor's degree                                                                                                                                                                                                                                                                                          | Registered Nurses Annual Wages                        |                                                                                    |
| Typical Training Required None                                                                                                                                                                                                                                                                                                           | 1254                                                  |                                                                                    |
| Assess patient health problems and needs, develop and implement nursing care plans, and maintain<br>medical records. Administer nursing care to ill, injured, convalescent, or disabled patients. May advise<br>patients on health maintenance and disease prevention or provide case management. Licensing or<br>registration required. | 100k<br>7 7k<br>15k                                   | South Central<br>\$74,990 /year<br>Median Income<br>- 85.89% Above Regional Median |
| Additional Information (ONET) >                                                                                                                                                                                                                                                                                                          | 0                                                     |                                                                                    |
|                                                                                                                                                                                                                                                                                                                                          | Registered Nurses     All Occupations                 |                                                                                    |
|                                                                                                                                                                                                                                                                                                                                          | 82                                                    | 13%                                                                                |
|                                                                                                                                                                                                                                                                                                                                          | Wage Score Projected Annual Openings<br>620 Statewide | Projected Job Growth<br>+ 5% Above Regional Average                                |
| Compare to                                                                                                                                                                                                                                                                                                                               | other jobs Compare to my past jobs                    |                                                                                    |
|                                                                                                                                                                                                                                                                                                                                          |                                                       |                                                                                    |