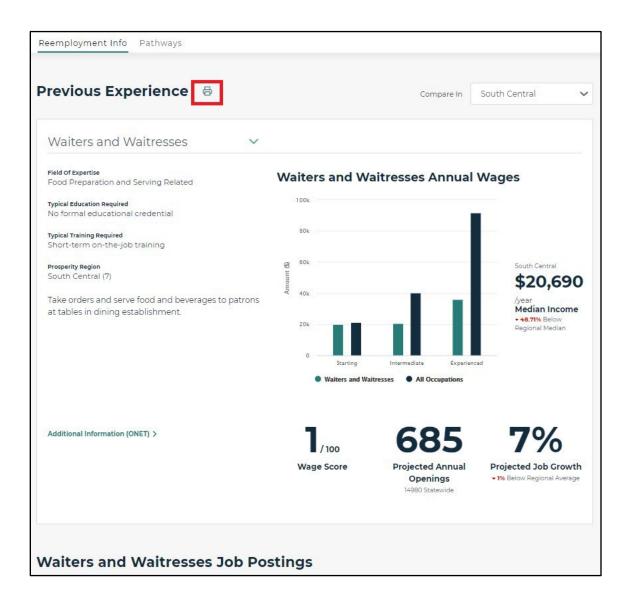

# **Print Functionality**

To print the Previous Experience and Job Postings section of the Reemployment screen, click on the print icon next to the "Previous Experience" title. A similar print option is also available for occupations searched on the Pathways tab, as well as the head-to-head occupational comparisons.

A formatted print option will appear. The page can be saved as a PDF or physically printed.